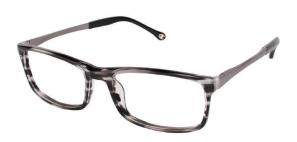

## DID YOU KNOW CHAMPION OFFERS

**Extended Size**: A complete collection of Extended Size ophthalmics for the larger-than-average cranial anatomy

TWEENS 180° POWER FLEX

Tweens 180° Power Flex: A large offering of Tween ophthalmics featuring 180 degree, flexing hinge technology for comfort and long-wearing durability