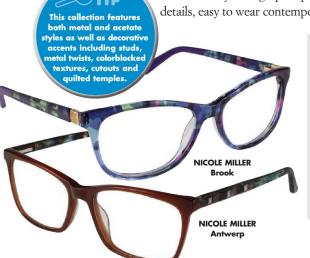

## L'AMY AMERICA: Nicole Miller YourFit Collection

L'Amy America introduces new styles from its Nicole Miller YourFit collection. This new category of ophthalmic frames is designed for women whose facial shapes require a larger frame and no longer want to sacrifice modern, chic styling. Eight new styles are available

in three colorways, which range in size from 54-16 to 58-17. This collection reflects the downtown urban vibe of New York City with graphic prints and innovative silhouettes. The new styles stand out with signature temple details, easy to wear contemporary shapes and rich colors implemented in larger sizes.