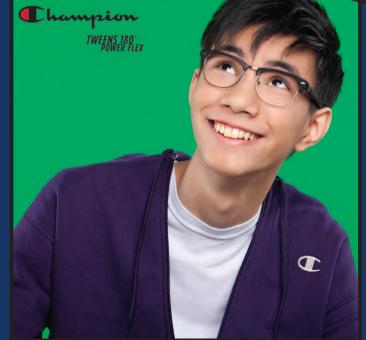

## L'AMY AMERICA, CHAMPION TWEEN 180 COLLECTION

The 2017 Champion Tween's 180 collection features Champion's exclusive "180° PowerFlex" hinge system. A heavy-gauged stainless steel hinge system allows the temple to flatten into a 180° position to the frame front. This flexible and ultra-durable hinge makes any Champion Tween frame perfectly suited for the sport-minded, active youngster's lifestyle. Vintage-inspired shapes and sport-stripe detail create easy-to-wear and youthful looks with a more mature vibe. This brand, along with Sperry Kids and Niki Nicole Miller, make up the "Destination, Jr." program. Each year, L'Amy America chooses a charity to which the company gifts 5% of reorder proceeds. This year's beneficiary, Dana-Farber Cancer Institute, will use L'Amy America funds to provide lifesaving treatment and research for children suffering from rare forms of cancer. 800.243.6350, LAmyAmerica.com, Support@LAmyAmerica.com