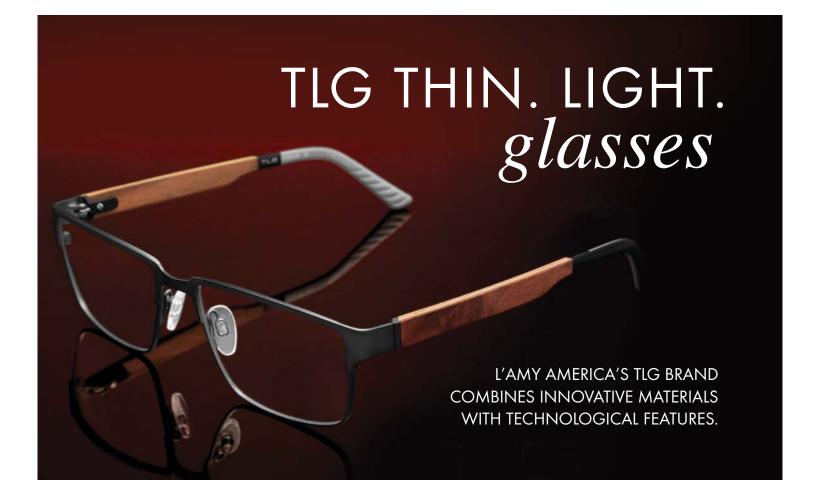

**Wood Temple:** Titanium front and wood laminate temples complement and maintain the overall lightweight quality of this frame. The hidden flex hinge is injected with a TR-90 and carbon composite mix for longer durability, and the wood temples include adjustable rubberized tips.