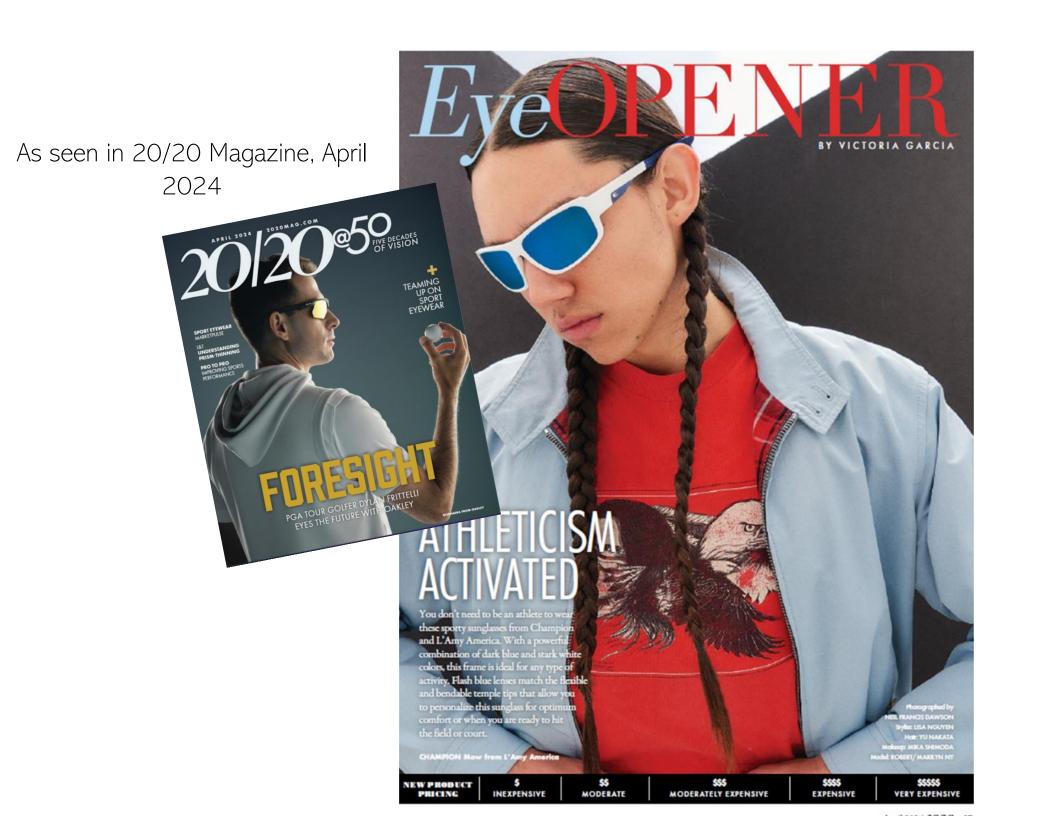

## CHAMPION L'Amy America

L'Amy America adds four new men's styles to its Champion optical collection. Each frame features a 180-degree flexing hinge known as the Flex Fit 180, which is a durable system that delivers extreme flexibility for a customized fit and all-day comfort. All styles combine classic-sport aesthetics with modern geometric shapes, earthy colors and see-through temples that are fully adjustable. The new collection offers both regular and extended size fits featuring handmade acetates and stainless-steel materials.

—Victoria Garcia

Pricing: \$55

(866) 243-6350/lamyamerica.com

ITCIDE +60 EDAME

Headed away for a few days?

Be sure to pack all your belongings inside this weekender bag that can fit everything you need for a quick getaway, including your laptop.