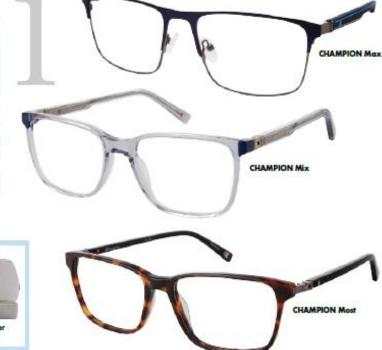

## CHAMPION L'Amy America

L'Amy America adds four new men's styles to its Champion optical collection. Each frame features a 180-degree flexing hinge known as the Flex Fit 180, which is a durable system that delivers extreme flexibility for a customized fit and all-day comfort. All styles combine classic-sport aesthetics with modern geometric shapes, earthy colors and see-through temples that are fully adjustable. The new collection offers both regular and extended size fits featuring handmade acetates and stainless-steel materials.

—Victoria Garcia

Pricing: \$55

(866) 243-6350/lamyamerica.com

ITCIDE +60 EDAME

Headed away for a few days?

Be sure to pack all your belongings inside this weekender bag that can fit everything you need for a quick getaway, including your laptop.